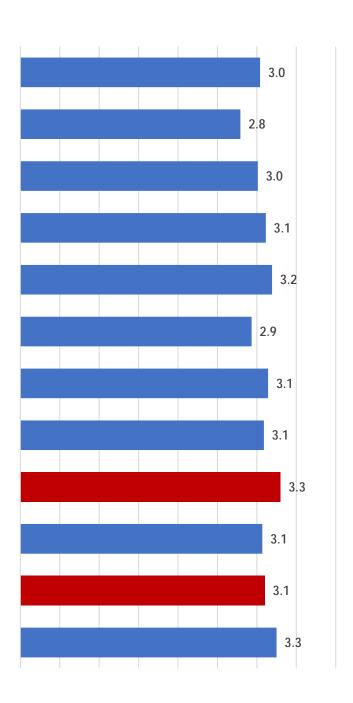

#### Table B: FACILITATING STUDENT LEARNING IN IT1.1

Core Approved

Core Facilitating Student Learning of IT1.1: Develop a purposeful writing process

Approved

Core Approved Course

Facilitating Student Learning of IT1.1: Develop a purposeful writing process Core

Approved Course

Facilitating Student Learning of IT1.1: Develop a purposeful writing process Core

Approved Course

| 1 |  |
|---|--|
|   |  |
|   |  |
|   |  |
|   |  |
|   |  |
|   |  |
|   |  |
|   |  |
|   |  |
|   |  |
|   |  |
|   |  |
|   |  |
|   |  |
|   |  |
|   |  |
|   |  |
|   |  |
|   |  |
|   |  |
|   |  |
|   |  |
|   |  |
| 1 |  |
| 1 |  |
|   |  |
| 1 |  |
|   |  |
|   |  |
|   |  |
| 1 |  |
| 1 |  |
| 1 |  |
|   |  |
| 1 |  |
| 1 |  |
| 1 |  |
|   |  |
|   |  |
|   |  |
| 1 |  |
|   |  |
|   |  |